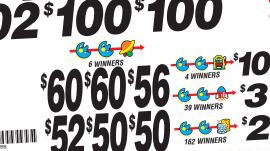

| SHOOT THE               | Моон     | FORM 2           | 209BB/\$1.00        |
|-------------------------|----------|------------------|---------------------|
| TAKES IN:<br>PAYS OUT:  | 2,940 @  | 9 \$1.00         | \$2,940.00          |
| 8 Winn<br>8 Winn        | ers @ \$ | 100.00<br>100.00 | \$ 800.00<br>800.00 |
| 8 Winn<br>8 Winn        | ers @    | 50.00            | 400.00              |
| 44 Winn<br>164 Winn     | ers @    | 3.00             | 132.00              |
| DEFINITE PA             | YOUT 86  | .39%             | \$2,540.00          |
| GROSS P 5 DEALS PER CAS |          |                  | \$400.00            |

| EXTEND                                                                                                                                                                                                                                 | ED PAY                                                                                                                                                                                                                        | DUT                                                                                                                            |
|----------------------------------------------------------------------------------------------------------------------------------------------------------------------------------------------------------------------------------------|-------------------------------------------------------------------------------------------------------------------------------------------------------------------------------------------------------------------------------|--------------------------------------------------------------------------------------------------------------------------------|
|                                                                                                                                                                                                                                        | @ \$1.00                                                                                                                                                                                                                      | \$2,940.00                                                                                                                     |
| PAYS OUT:  1 Winner @ 2 Winners @ 1 Winner @ 1 Winner @ 1 Winner @ 2 Winners @ 2 Winners @ 2 Winners @ 1 Winner @ 1 Winner @ 1 Winner @ 2 Winners @ 2 Winners @ 1 Winner @ 1 Winner @ 1 Winner @ 2 Winners @ 35 Winners @ 89 Winners @ | \$200.00<br>150.00<br>110.00<br>106.00<br>103.00<br>102.00<br>100.00<br>56.00<br>52.00<br>16.00<br>12.00<br>10.00<br>10.00<br>56.00<br>10.00<br>10.00<br>10.00<br>10.00<br>10.00<br>10.00<br>10.00<br>10.00<br>10.00<br>10.00 | \$ 200.00<br>300.00<br>220.00<br>106.00<br>102.00<br>700.00<br>56.00<br>52.00<br>100.00<br>120.00<br>48.00<br>105.00<br>178.00 |
|                                                                                                                                                                                                                                        | 86.39%                                                                                                                                                                                                                        |                                                                                                                                |
| GROSS PROFI                                                                                                                                                                                                                            |                                                                                                                                                                                                                               | \$400.00                                                                                                                       |
| ANY CARD MAY CONTAIN MULTIP                                                                                                                                                                                                            | LE WINNERS                                                                                                                                                                                                                    | 5-5-08                                                                                                                         |