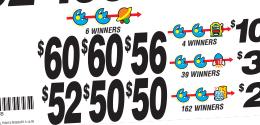

| SHOOT THE               | Моон     | FORM 2           | 209BB/\$1.00        |
|-------------------------|----------|------------------|---------------------|
| TAKES IN:<br>PAYS OUT:  | 2,940 @  | 9 \$1.00         | \$2,940.00          |
| 8 Winn<br>8 Winn        | ers @ \$ | 100.00<br>100.00 | \$ 800.00<br>800.00 |
| 8 Winn<br>8 Winn        | ers @    | 50.00            | 400.00              |
| 44 Winn<br>164 Winn     | ers @    | 3.00             | 132.00              |
| DEFINITE PA             | YOUT 86  | .39%             | \$2,540.00          |
| GROSS P 5 DEALS PER CAS |          |                  | \$400.00            |

| EXTEND                                                                                                                                                                                                                                 | ED PAY                                                                                                                                                                                                                        | DUT                                                                                                                            |
|----------------------------------------------------------------------------------------------------------------------------------------------------------------------------------------------------------------------------------------|-------------------------------------------------------------------------------------------------------------------------------------------------------------------------------------------------------------------------------|--------------------------------------------------------------------------------------------------------------------------------|
|                                                                                                                                                                                                                                        | @ \$1.00                                                                                                                                                                                                                      | \$2,940.00                                                                                                                     |
| PAYS OUT:  1 Winner @ 2 Winners @ 1 Winner @ 1 Winner @ 1 Winner @ 2 Winners @ 2 Winners @ 2 Winners @ 1 Winner @ 1 Winner @ 1 Winner @ 2 Winners @ 2 Winners @ 1 Winner @ 1 Winner @ 1 Winner @ 2 Winners @ 35 Winners @ 89 Winners @ | \$200.00<br>150.00<br>110.00<br>106.00<br>103.00<br>102.00<br>100.00<br>56.00<br>52.00<br>16.00<br>12.00<br>10.00<br>10.00<br>56.00<br>10.00<br>10.00<br>10.00<br>10.00<br>10.00<br>10.00<br>10.00<br>10.00<br>10.00<br>10.00 | \$ 200.00<br>300.00<br>220.00<br>106.00<br>102.00<br>700.00<br>56.00<br>52.00<br>100.00<br>120.00<br>48.00<br>105.00<br>178.00 |
|                                                                                                                                                                                                                                        | 86.39%                                                                                                                                                                                                                        |                                                                                                                                |
| GROSS PROFI                                                                                                                                                                                                                            |                                                                                                                                                                                                                               | \$400.00                                                                                                                       |
| ANY CARD MAY CONTAIN MULTIP                                                                                                                                                                                                            | LE WINNERS                                                                                                                                                                                                                    | 5-5-08                                                                                                                         |